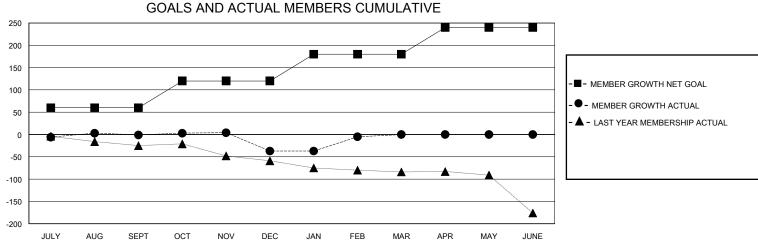

## District 201V3

Results as of: 2/29/2024

0

| GMT:                         |               | GMT CA    |               |                              |                       |                         |                                                    |  |
|------------------------------|---------------|-----------|---------------|------------------------------|-----------------------|-------------------------|----------------------------------------------------|--|
| Clubs                        |               |           |               | Members                      |                       |                         |                                                    |  |
| RESULTS FOR 2023-2024        |               |           |               | RESULTS FOR 2023-2024        |                       |                         |                                                    |  |
| QUARTER                      | NEW CLUB GOAL | NEW CLUBS | DROPPED CLUBS | QUARTER MEMBI                | ER GROWTH NET<br>GOAL | MEMBER GROWTH<br>ACTUAL | DROPPED<br>MEMBERS ACTUAL<br>(including transfers) |  |
| JULY/AUG/SEPT<br>OCT/NOV/DEC | 1<br>0        | 0<br>0    | 1<br>1        | JULY/AUG/SEPT<br>OCT/NOV/DEC | 60<br>60              | 39<br>38                | 31<br>68                                           |  |
| JAN/FEB/MAR                  | 0             | 0         | 0             | JAN/FEB/MAR                  | 60                    | 58                      | 16                                                 |  |

APR/MAY/JUNE

60

| DROPPED CLUBS: 2           |     | 40 CLUBS OF 65 ADDED 1 OR MORE<br>NEW MEMBERS | GENDER DISTRIBUTION             |              |     |
|----------------------------|-----|-----------------------------------------------|---------------------------------|--------------|-----|
|                            |     |                                               | MALE                            | 747 (65.35%) |     |
|                            |     |                                               | FEMALE                          | 395 (34.56%) |     |
| DROPPED MEMBERS            |     |                                               |                                 | , ,          |     |
| DECEASED                   | 5   | CLICK HERE FOR CUMULATIVE                     | TOTAL FAMILY UNIT MEMBERS       |              | 147 |
| CLUB CANCELLED 23 OTHER 87 |     | MEMBERSHIP DATA                               |                                 |              |     |
|                            |     |                                               | FAMILY MEMBERS PAYING HALF DUES |              | 75  |
| TOTAL                      | 115 |                                               | 5020                            |              |     |